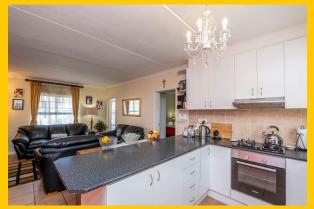

## 3 Bedroom Apartment For Sale in Welgelee

Discover this spacious 3-bedroom, 2-bathroom unit in the highly sought-after, 24 hour manned security complex. Features: 3 Bedrooms: All with built-in cupboards 2 Bathrooms: Two well-appointed bathrooms Kitchen: Equipped with an under-counter stove, gas cooktop, and space for a dishwasher Living Space: Includes an enclosed patio, perfect for a...