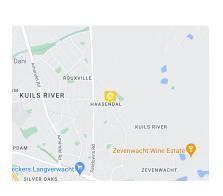

## Stonepine Crescent

**Houses (177)** From R2,350,000 Size from 111m² to 172m²

## Stonepine Crescent

Situated in Neethlingshof's Street, this is where community still matters, where neighbours become friends and children can ride their bikes, explore and be active. Feel safe in an estate that is as much a haven for investors as it is a homecoming for a new generation of homeowners. Stonepine Crescent will consist of 2 and 3-bedroom freestanding homes with exclusive outdoor entertainment areas and modern finishes. With ample green spaces, families can grow and thrive here together. Take in the views and enjoy convenient access to shopping centres, schools, wine farms and a truly South African outdoor lifestyle.